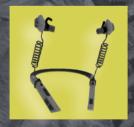

## **Mining Industry**

The CLEAR 360 PRO is a revolutionary headset designed for mining professionals. It allows you to communicate with clear, crisp sound quality, even in the noise and vibration of the mining industry. It is comfortable to use for extended periods of time and helps you work safely and efficiently.

Revolutionising safety and communication in the mining industry.
-Clear communication in extreme environments-

360°Awareness: 360° Auditory Situational Awareness

24NRR: Premium Hearing Protection ANSI & OSHA

## **Product features:**

Enhanced hearing protection Clear, crisp sound quality 360-degree situational awareness Durability and comfort