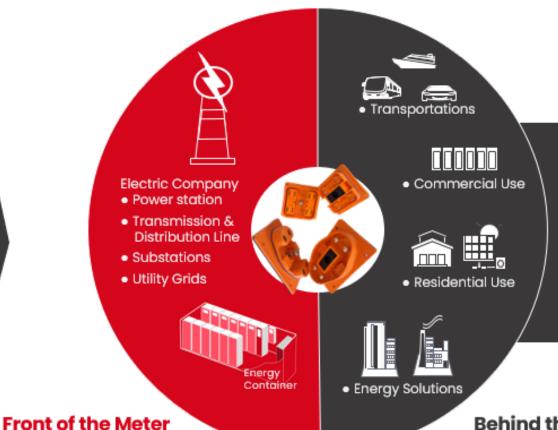

# Energy Storage **Applications**

#### Sustainable **ESG** Solutions

V-CONN TM do focuses on providing the advanced connecting solution that keep the energy storage high-security , high-performance connecting.

Behind the Meter