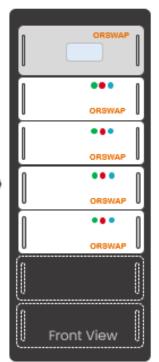

\* Traditional energy cabinet with drawer-mounts designs for EIA 19" Cabinet

# Simplifying Portable-Pack High Density Cabinet

High-Density cabinet

With Portable Pack

Flexible combination

to increase voltage

to increase current

\* Pack in series

\* Pack in parallel

SSB

LTO

LFP...

Integrated Multiple Connector & Harness

With Rear-Wiring

#### Advanced Features

- Providing Battery-SWAP function
- Easy to design different Voltage or Current combination cabinet
- Support multi-function Integration in the **Rear-Wiring** of energy cabinet
- One of options which in Series, Parallel or Both connected in the Rear-Wiring
- Having High-Security of Active-Locker mechanism
- Saving Cost & Time of both assembly and maintenance
- Easy to scale up bigger system such as Battery Energy Storage System (BESS)
- UL 4128 Connector Certification