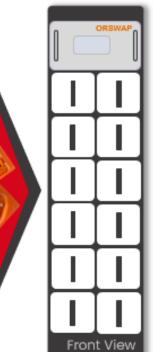

### Upgrading Rack-Mount Traditional Cabinet

# Complex Multiple With Front-Wiring

Integrated Multiple Connector & Harness With Rear-Wiring

#### **U**pgrade Features

- Solving Messy Wiring problems
- Easy to design rackmount with Simple & Clean front-panel
- Support multi-function Integration in the **Rear-Wiring** of energy cabinet
- Providing high efficiency of Wiring& Cable Harness
- Upgrading High-Security of Active-Locker mechanism
- **▶** Fast **Large-Scale** production
- Saving Cost & Time of both assembly and maintenance
- UL 4128 connector Certification