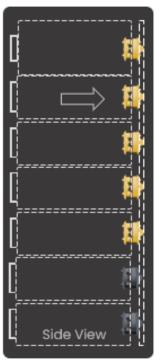

\* Traditional energy cabinet with drawer-mounts designs for EIA 19" Cabinet

# Simplifying Portable-Pack High Density Cabinet

High-Density cabinet

With Portable Pack

Flexible combination

to increase voltage

to increase current

\* Pack in series

\* Pack in parallel

SSB

LTO

LFP...

Integrated Multiple Connector & Harness

With Rear-Wiring

#### Advanced Features

- Providing Battery-SWAP function
- Easy to design different Voltage or Current combination cabinet
- Support multi-function Integration in the **Rear-Wiring** of energy cabinet
- One of options which in Series, Parallel or Both connected in the Rear-Wiring
- Having High-Security of Active-Locker mechanism
- Saving Cost & Time of both assembly and maintenance
- Easy to scale up bigger system such as Battery Energy Storage System (BESS)
- UL 4128 Connector Certification