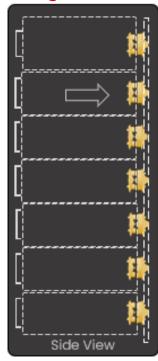

### Upgrading Rack-Mount Traditional Cabinet

# Complex Multiple With Front-Wiring

Integrated Multiple Connector & Harness With Rear-Wiring

#### **U**pgrade Features

- Solving Messy Wiring problems
- Easy to design rackmount with Simple & Clean front-panel
- Support multi-function Integration in the **Rear-Wiring** of energy cabinet
- Providing high efficiency of Wiring& Cable Harness
- Upgrading High-Security of Active-Locker mechanism
- **▶** Fast **Large-Scale** production
- Saving Cost & Time of both assembly and maintenance
- UL 4128 connector Certification