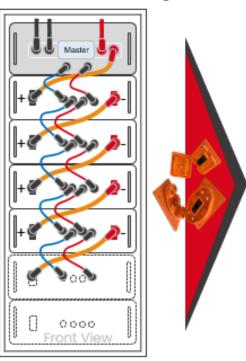

# Complex Multiple With Front-Wiring

Integrated Multiple Connector & Harness With Rear-Wiring

SSB

LTO

LFP...

Integrated Multiple Connector & Harness

With Rear-Wiring